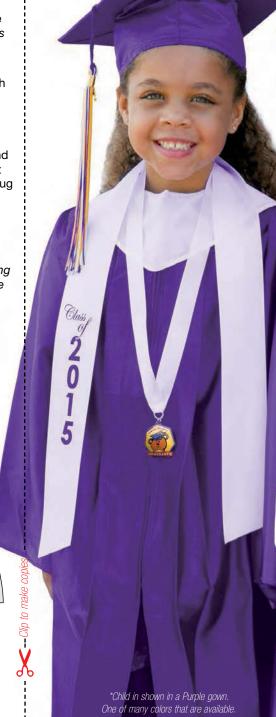

# CAPS GOWNS TASSE

Tassels include a gold plated year date charm and are available in solid, two-color and three-color combination. Call for three-color combination colors . . . . . (a) \$2.25

KinderCollars are made of premium satin with a ribbon border in Gold, Sky, White, Royal, Red, Silver, Navy, Purple and Maroon.....(b) \$6.50

GradCollars are made of the same material as our gowns in Gold, White, Red, Silver, Royal Blue, Pink, Sky, Navy, Emerald, Forest, Maroon, Turquoise, Black and Purple . . . . . . . . . . . . . . . . . (c) \$2.50

**Forest** Pink / White Turquoise Purple Sky Blue Navy Maroon

Bost Value!

#### 2015 PACKAGES

Our packages are designed to give you different choices that allow you to select what you need all for a low package price. Items may also be purchased separately.

- Cap
- • Gown
- Tassel
- ••• Tassel
- Diploma
- GradCollar 0
- Medallion 2 Announcements

## **MEDALLIONS** T-SHIRT

Teddy Bear Medallions are a keepsake which will be cherished by both the parents and the child. Seeing your little graduate is a moment filled with pride. Hand-crafted and enhanced with vibrant colors, these medallions are finished with a 24-Karat gold plate. A premium quality, white neck ribbon is furnished so the medallion can be worn over the gown on graduation day. Honor Medallions come with a gold neck ribbon. Choose from three designs and nine different styles. Pre-School, Kindergarten, Head Start, Pre-Kindergarten, Graduate, Graduante (spanish), Moving On, Honor, Salutatorian and Valedictorian . . . . \$5.95