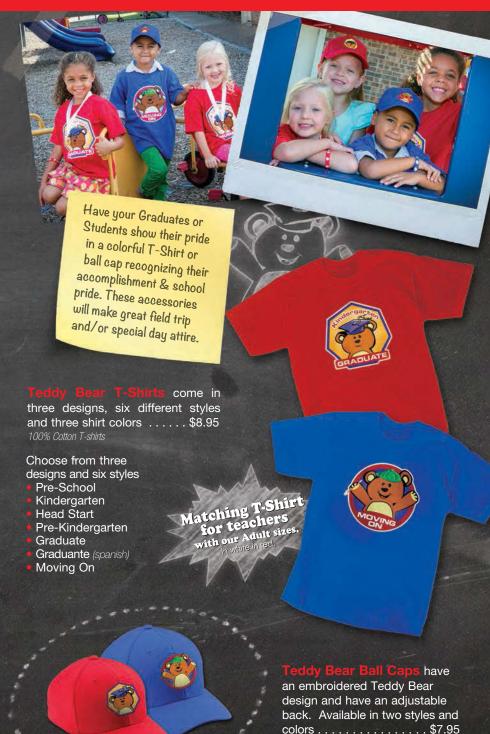

## **MEDALLIONS** T-SHIRT

Teddy Bear Medallions are a keepsake which will be cherished by both the parents and the child. Seeing your little graduate is a moment filled with pride. Hand-crafted and enhanced with vibrant colors, these medallions are finished with a 24-Karat gold plate. A premium quality, white neck ribbon is furnished so the medallion can be worn over the gown on graduation day. Honor Medallions come with a gold neck ribbon. Choose from three designs and nine different styles. Pre-School, Kindergarten, Head Start, Pre-Kindergarten, Graduate, Graduante (spanish), Moving On, Honor, Salutatorian and Valedictorian . . . . \$5.95

Teddy Bear Rings symbolize your child's first educational achievements, graduation rings provide a keepsake that honors these personal milestones. As your child grows his or her ring can be added to a neck chain or charm bracelet. Each ring is beautifully hand-crafted in solid Sterling Silver. Choose from three designs and six different styles. Pre-School, Kindergarten, Head Start, Pre-Kindergarten, Graduate,

Graduante (spanish) and Moving On. . \$17.95

Ring designs are not shown at actual size

sind one Wristbands make a colorful statement of your students or child's acheivement. Available in 2 styles, red Graduate and blue Moving On. . . . . . . . . \$1.95 each Youth size