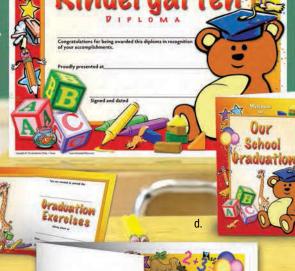

#### **DIPLOMAS** ANNOUNCEMENTS **PROGRA**

Diplomas come in 7 different designs\* and like all our products are compatible with most ink jet and laser printers . . . . . (a) \$.90 each 8.5" x 11"

Thank You Cards are a great way to (b) \$2.75 pkg of 10 Folded 5.5" x 4.25"

**Announcements** come with envelopes and are also available in spanish (c) \$4.50 pkg of 25 Folded 4.25" x 5.5'

**Program Covers** are fully customizable to your ceremony or event ... (d) \$5.25 pkg of 25 Folded 5.5" x 8.5"

Memory Books have a glossy cover and 8 color activity, photo and other pages .....(e) \$4.95 Folded 8.5" x 5.5"

Diploma Covers come in glossy, heavy card stock for diploma presentation ..... (f) \$1.95 Folded 9" x 11.5"