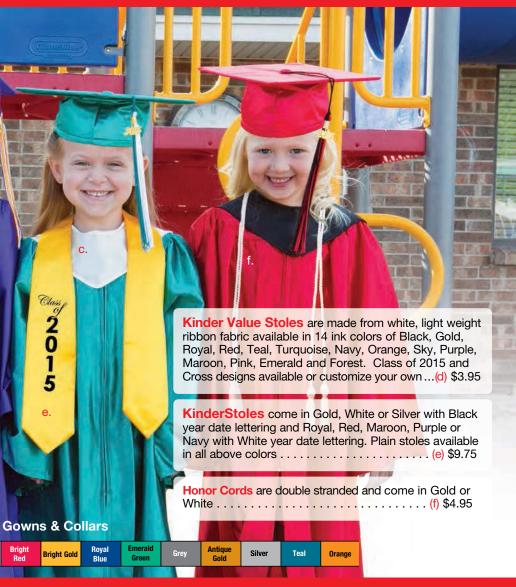

# CAPS GOWNS TASSE

Tassels include a gold plated year date charm and are available in solid, two-color and three-color combination. Call for three-color combination colors . . . . . (a) \$2.25

KinderCollars are made of premium satin with a ribbon border in Gold, Sky, White, Royal, Red, Silver, Navy, Purple and Maroon.....(b) \$6.50

GradCollars are made of the same material as our gowns in Gold, White, Red, Silver, Royal Blue, Pink, Sky, Navy, Emerald, Forest, Maroon, Turquoise, Black and Purple . . . . . . . . . . . . . . . . . (c) \$2.50

# ELS CORDS COLLARS

\$13.85