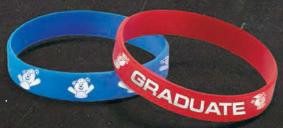

Graduante (spanish) and Moving On. . \$17.95

Ring designs are not shown at actual size

sind one Wristbands make a colorful statement of your students or child's acheivement. Available in 2 styles, red Graduate and blue Moving On. . . . . . . . . \$1.95 each Youth size