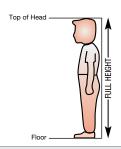

- Children should be measured with shoes on, from the top of their heads to the floor. Record each child's KinderGown size according to his or her height in feet and inches.
- Since our cap sizes are expandable, there is no need to measure the child's head.
- 3. A ring sizer with instructions can be found in this booklet.
- List the total quantities of all sizes and styles in the form below, then
  record the information on the 'Graduation Place Kinder Order Form'on
  the inside of this booklet.