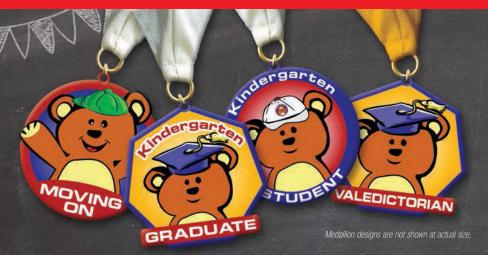

## **MEDALLIONS** T-SHIRT

Teddy Bear Medallions are a keepsake which will be cherished by both the parents and the child. Seeing your little graduate is a moment filled with pride. Hand-crafted and enhanced with vibrant colors, these medallions are finished with a 24-Karat gold plate. A premium quality, white neck ribbon is furnished so the medallion can be worn over the gown on graduation day. Honor Medallions come with a gold neck ribbon. Choose from three designs and nine different styles. Pre-School, Kindergarten, Head Start, Pre-Kindergarten, Graduate, Graduante (spanish), Moving On, Honor, Salutatorian and Valedictorian . . . . \$5.95